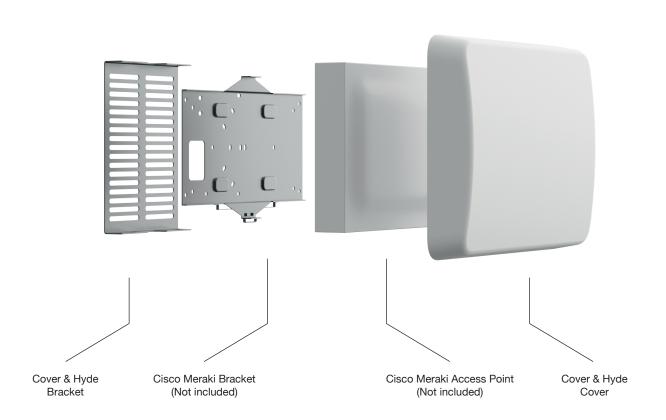

## Cover & Hyde 268.162.38 AP Cover

#### Included in box

| Cover                                               | x1 |
|-----------------------------------------------------|----|
| Bracket                                             | x1 |
| Wall mounting screws with raw plugs                 | x4 |
| Clear self adhesive polyurethane spacers (1 x 10mm) | x4 |