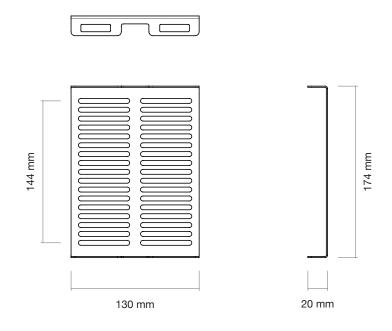

## **Bracket Specifications**

Width 130 mm
Height 174 mm
Depth 20 mm
Material Mild Steel

Finish Wet Paint (RAL 7030)

Weight 161g

### **Bracket Drawings**