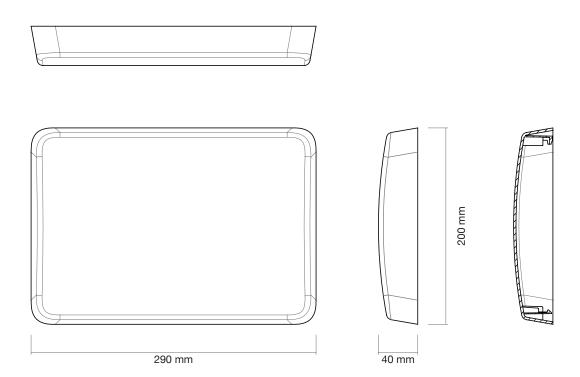

## **Cover Specifications**

 Width
 200 mm

 Height
 290 mm

 Depth
 40 mm

Material Polycarbonate

Finish None

Mounting type Push Clip

Weight 247g

### **Cover Drawings**